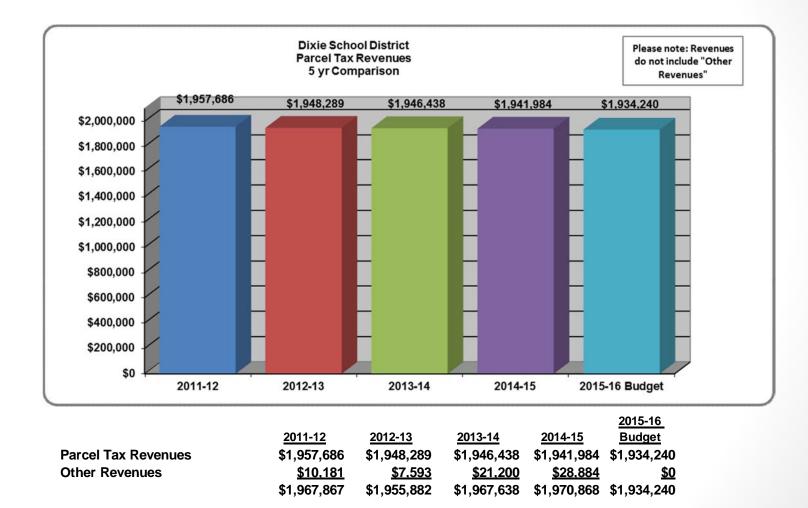

## Parcel Tax 2014-2015 Final Revenues

Notes:

- a) Parcel Tax Revenues Represents 10.0% of Total General Fund
- b) 95% of Parcel Tax Budget is direct personnel costs.