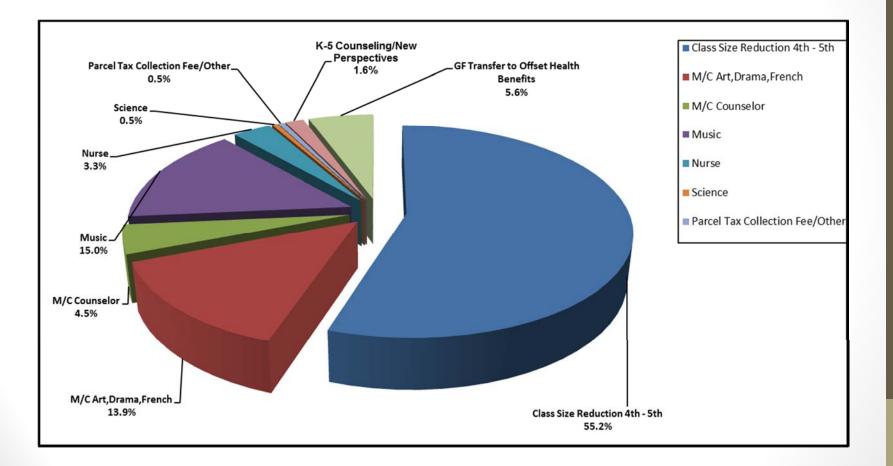

## Parcel Tax 2014-15 What did we fund?

## Parcel Tax 2014-2015 What did we fund?

| Europediture Dudget                   | FTE                                | <b>F</b> | Final        |  |
|---------------------------------------|------------------------------------|----------|--------------|--|
| Expenditure Budget                    | <b>FIE</b>                         | EX       | Expenditures |  |
| Class Size Reduction 4th - 5th        | 13.0 FTE Certificated              | \$       | 1,145,951    |  |
| M/C Art,Drama,French                  | 3.4 FTE Certificated               | \$       | 289,204      |  |
| M/C Counselor                         | 1.0 FTE                            | \$       | 92,679       |  |
|                                       | 2.8 FTE Certificated, 5.7 hr Music |          |              |  |
| Music                                 | Assts, Supplies                    | \$       | 311,203      |  |
| Nurse                                 | .80 FTE Nurse                      | \$       | 68,291       |  |
| Science                               |                                    | \$       | 9,873        |  |
| Parcel Tax Collection Fee/Other       |                                    | \$       | 11,064       |  |
| K-5 Counseling/New Perspectives       |                                    | \$       | 33,299       |  |
| GF Transfer to Offset Health Benefits |                                    | \$       | 116,289      |  |
|                                       |                                    |          |              |  |
| Total Expenditures                    |                                    | \$       | 2,077,853    |  |