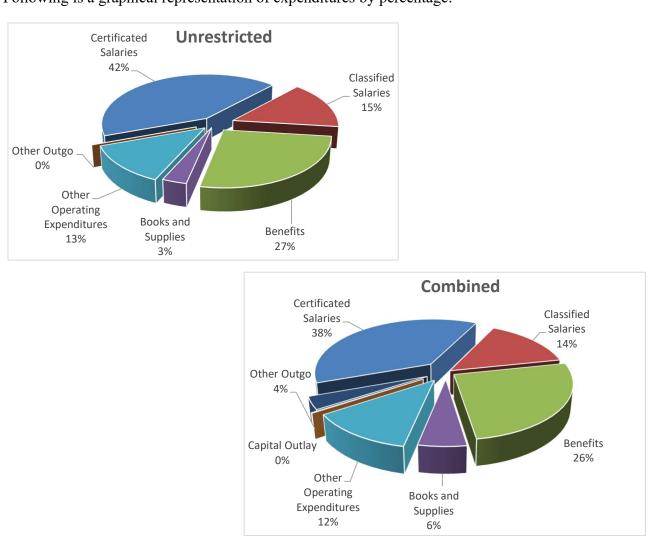

## **Operating Expenditure Components**

The General Fund is used for the majority of the functions within the District. As illustrated below, salaries and benefits comprise approximately 84% of the District's unrestricted budget, and approximately 78% of the total General Fund budget.

| Description                                                 | Unrestricted | Combined     |
|-------------------------------------------------------------|--------------|--------------|
| Certificated Salaries                                       | \$7,278,151  | \$11,347,058 |
| Classified Salaries                                         | \$2,595,014  | \$4,383,148  |
| Benefits (Payroll Taxes and Health & Welfare Contributions) | \$4,534,362  | \$7,802,191  |
| Books and Supplies                                          | \$576,844    | \$1,697,449  |
| Other Operating Expenditures                                | \$2,188,303  | \$3,763,537  |
| Capital Outlay                                              | \$0          | \$40,162     |
| Other Outgo                                                 | \$0          | \$1,089,740  |
| TOTAL                                                       | \$17,172,674 | \$30,123,285 |

#### Following is a graphical representation of expenditures by percentage: