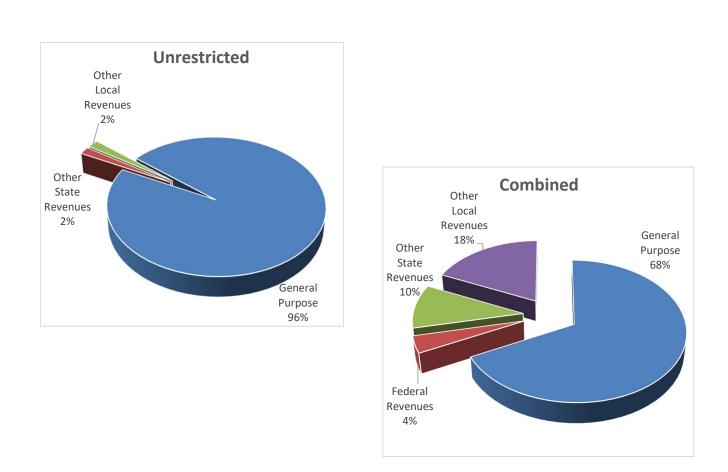

#### **General Fund Revenue Components**

The District receives funding for its general operations from various sources. A summary of the major funding sources is illustrated below:

| Description                    | Unrestricted | Combined     |
|--------------------------------|--------------|--------------|
| General Purpose Revenue (LCFF) | \$19,447,267 | \$19,447,267 |
| Federal Revenues               | \$0          | \$1,122,625  |
| Other State Revenues           | \$340,766    | \$2,929,500  |
| Other Local Revenues           | \$363,828    | \$5,228,639  |
| TOTAL                          | \$20,151,861 | \$28,728,031 |